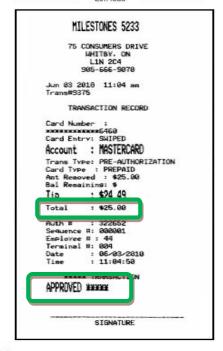

If the total request amount and tip do not exceed the balance on the card, then the transaction is approved, and a slip will print requiring a signature.

Please note that on the fine print of the card, a monthly service fee will be deducted. So, if the card has never been used, but is several months old the value of the card will be less than the guest may think.