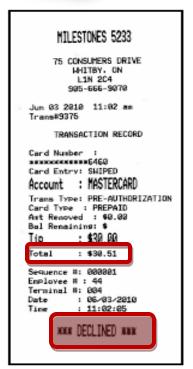

### **PATT**

If the guest is paying by **Pre Paid Credit**, select **Credit** on the PATT device.

Then swipe the card

If the request amount and tip exceed the value of the card, the transaction will be declined.